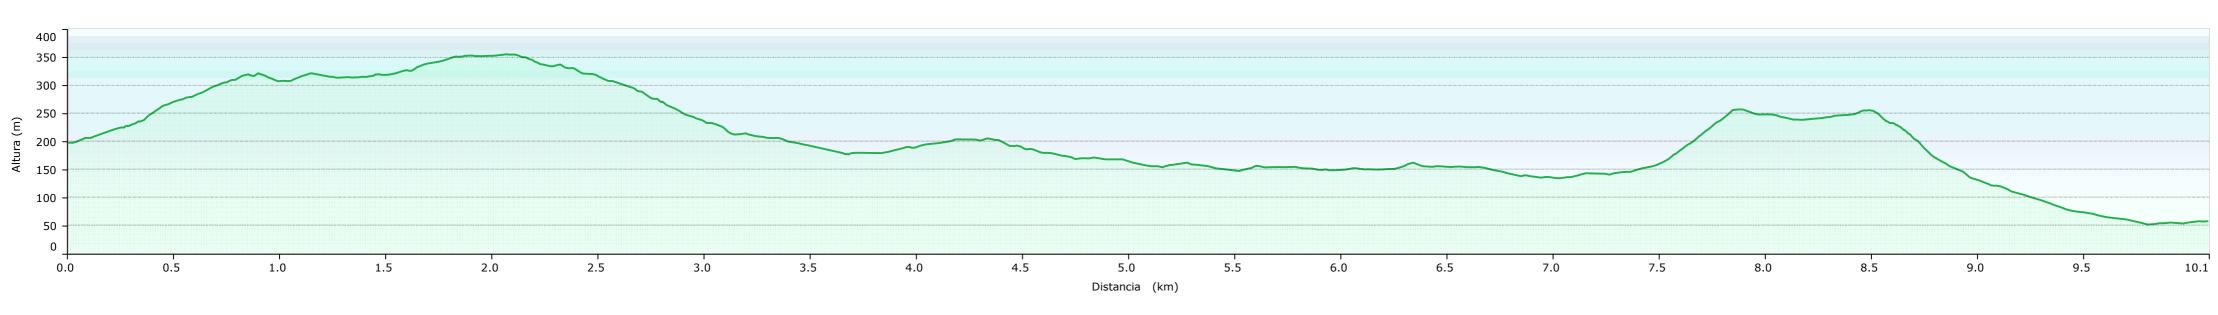

## Gráfico

## Estadísticas

Resumen Puntos: 601 Distancia: 10.1 km Área: 2.2 kilómetros cuadrados

Altura Mínimo: 51 m Máximo: 356 m Ascenso: 430 m Descenso: 570 m Pendiente: -1.4 %